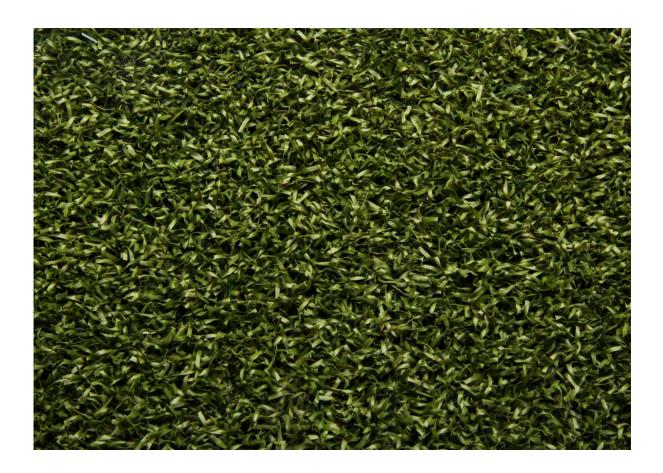

## **Probounce** – Sports Synthetic Turf

A specialist all weather turf, that is softer than traditional multi play yarn and perfect for multiuse sport surfaces.

## The Technical Stuff

Colour **1-tone** Pile Height (mm) **16** 

Machine Gauge **7.94** 

Stitch Rate **25** 

Yarn Type **PE curl**  Yarn Weight (gms/m2) **1,150** 

Backing Single PP cloth/non-woven + SBR latex